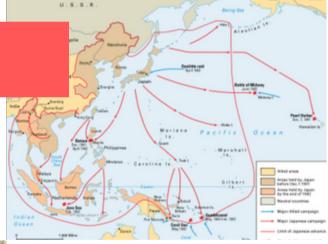

## WEBQUESTS

Build background knowledge with WebQuests found under Educator Tools. Look under Places to Know or try the webquest World War II: War in the Pacific.

SEARCH & BROWSE

Search for relevant terms and topics leading to a variety of sources ranging from media to "Back in Time" articles.