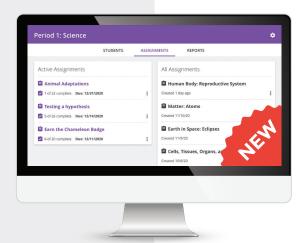

#### Wizard's Magical Features:

Teachers can create an unlimited number of classes to track progress and assign content

Technology monitors and can even predict students' current and future proficiency levels

Create assignments

as pre- and post-

assessments to keep

students on track

The algorithm adapts the learning sequence (based on previous responses) to suit individual needs

Students utilize the dashboard to join classes, view assignments, and get due dates