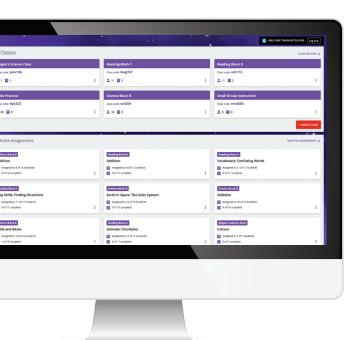

#### Wizard's Magical Features:

Teachers can create an unlimited number of classes to track progress and assign content

Technology monitors and can even predict students' current and future proficiency levels

Create assignments

as pre- and post-

assessments to keep

students on track

The algorithm adapts the learning sequence (based on previous responses) to suit individual needs

Students utilize the dashboard to join classes, view assignments, and get due dates