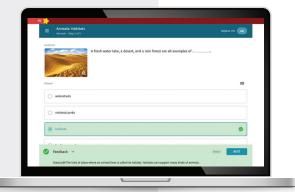

### Learn

Through the feedback you receive with every question, you learn from the correct and incorrect answers.

The algorithm adapts the learning sequence and frequency to suit individual needs and to help maintain proficiency levels.

Provides instant feedback with every answer, so students can understand and learn from mistakes

<sup>\*</sup>According to research conducted at Utrecht University.